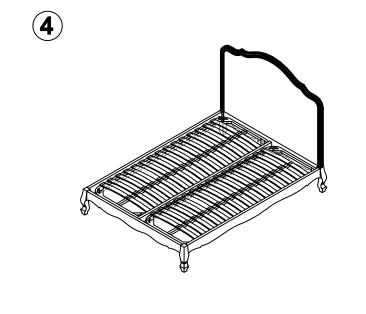

Once the bed is assembled, do not sit, stand or apply weight directly to the slats unless the mattress is in place.