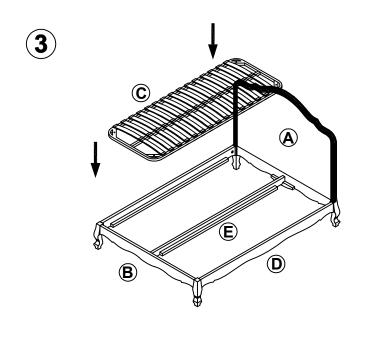

### Sienna Rattan Bed Assembly Instructions

|                                                            | PARTS             | Q'TY |
|------------------------------------------------------------|-------------------|------|
| A                                                          |                   | 1PC  |
| В                                                          |                   | 1PC  |
| С                                                          |                   | 2PCS |
| D                                                          |                   | 2PCS |
| Ε                                                          |                   | 1PC  |
| F                                                          | Ø10*40mm          | 8PCS |
| G                                                          | \$\phi_03/8"*80mm | 4PCS |
| Н                                                          | <b>(</b> M8*40)   | 8PCS |
| -                                                          | (184mm)           | 2PCS |
| J                                                          | (198mm)           | 2PCS |
| K                                                          |                   | 1PCS |
| L                                                          | <b>©</b> (Ø10)    | 8PCS |
| M                                                          |                   | 4PCS |
| N                                                          | <b>⋄</b> 8M       | 4PCS |
| 0                                                          | (M6)              | 1PC  |
| TRY NOT TO MOVE THE BED WIHOUT<br>THE SLAT FRAMES IN PLACE |                   |      |