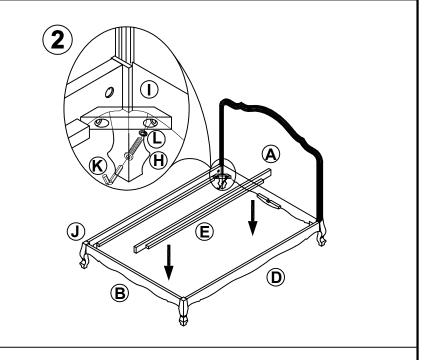

### Sienna Rattan Bed Assembly Instructions

|                                                            | PARTS             | Q'TY |
|------------------------------------------------------------|-------------------|------|
| A                                                          |                   | 1PC  |
| В                                                          |                   | 1PC  |
| С                                                          |                   | 2PCS |
| D                                                          |                   | 2PCS |
| Ε                                                          |                   | 1PC  |
| F                                                          | Ø10*40mm          | 8PCS |
| G                                                          | \$\phi_03/8"*80mm | 4PCS |
| Н                                                          | <b>(</b> M8*40)   | 8PCS |
| -                                                          | (184mm)           | 2PCS |
| J                                                          | (198mm)           | 2PCS |
| K                                                          |                   | 1PCS |
| L                                                          | <b>©</b> (Ø10)    | 8PCS |
| M                                                          |                   | 4PCS |
| N                                                          | <b>⋄</b> 8M       | 4PCS |
| 0                                                          | (M6)              | 1PC  |
| TRY NOT TO MOVE THE BED WIHOUT<br>THE SLAT FRAMES IN PLACE |                   |      |