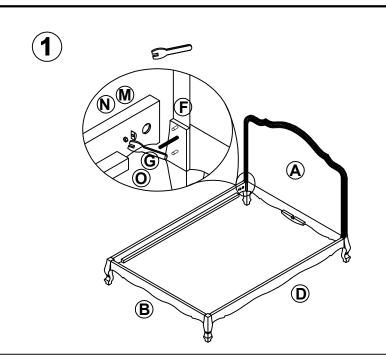

### Sienna Rattan Bed Assembly Instructions

|                                                            | PARTS             | Q'TY |
|------------------------------------------------------------|-------------------|------|
| A                                                          |                   | 1PC  |
| В                                                          |                   | 1PC  |
| С                                                          |                   | 2PCS |
| D                                                          |                   | 2PCS |
| Ε                                                          |                   | 1PC  |
| F                                                          | Ø10*40mm          | 8PCS |
| G                                                          | \$\phi_03/8"*80mm | 4PCS |
| Н                                                          | <b>(</b> M8*40)   | 8PCS |
| -                                                          | (184mm)           | 2PCS |
| J                                                          | (198mm)           | 2PCS |
| K                                                          |                   | 1PCS |
| L                                                          | <b>©</b> (Ø10)    | 8PCS |
| M                                                          |                   | 4PCS |
| N                                                          | <b>⋄</b> 8M       | 4PCS |
| 0                                                          | (M6)              | 1PC  |
| TRY NOT TO MOVE THE BED WIHOUT<br>THE SLAT FRAMES IN PLACE |                   |      |